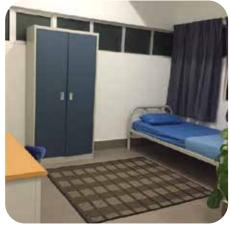

## Types of Room: On-campus

| Room Type                | Sleeps                                                       | Furnishings     |          |                                       |                   |
|--------------------------|--------------------------------------------------------------|-----------------|----------|---------------------------------------|-------------------|
|                          |                                                              | Water<br>Heater | Bed      | Study Table<br>& Chair                | Fan /<br>Air-cond |
| Executive Deluxe         | i                                                            | **              |          | F                                     | <b>&amp;</b> *    |
|                          |                                                              |                 |          | able & Chair, Cof<br>chen Cabinet, TV |                   |
| Executive Standard       | •                                                            | **              |          | FE                                    | <b>.</b> *        |
|                          | Other: Living Room, Dining Table & Chair, Co<br>and Sofa, TV |                 |          |                                       | fee Table         |
| Single (Air-Conditioned) | i                                                            | •               |          | F                                     | <b>&amp;</b> *    |
| Single Room              | i                                                            |                 |          |                                       | <b>3.</b>         |
| Twin (Air-Conditioned)   | **                                                           | * *             |          | F                                     | <b>*</b>          |
| Twin                     |                                                              |                 |          |                                       | <i>3</i> .        |
| Triple                   | ***                                                          |                 | <b>=</b> | T                                     | <i>3</i> ,        |

# Types of Room: Off-campus / Juc Residences

| Room Type                   | Sleeps | Furnishings     |          |                        |                   |
|-----------------------------|--------|-----------------|----------|------------------------|-------------------|
|                             |        | Water<br>Heater | Bed      | Study Table<br>& Chair | Fan /<br>Air-cond |
| Single Room (with Aircond)* | i      | **              | <b>=</b> | T                      | <i>3</i> .        |
| Single Room                 |        |                 |          | F                      | **                |
| Superior Twin Room*         | **     | *               | <b>=</b> | TE                     | <i>3</i> .        |
| Standard Twin Room          |        |                 |          | =:                     | **                |
| Triple Sharing              | ***    |                 | <b>=</b> | TE                     | <i>3</i> .        |
| Quadruple Room              |        |                 |          |                        |                   |