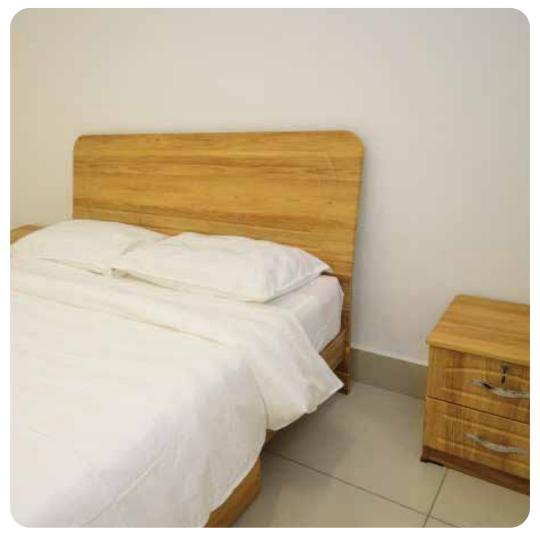

#### **Living On-Campus**

MAHSA University offers various room types within our two blocks of Residences to suit your budget. They range from single en-suite, twin-shared to four-shared rooms with or without air-conditioning. Residence blocks are within campus grounds, ensuring 24-hour security and with easy access to on-campus facilities for retail, food and beverage, indoor and outdoor sports and leisure facilities.

## Types of Room: On-campus

| Room Type                | Sleeps                                                       | Furnishings     |          |                                       |                   |
|--------------------------|--------------------------------------------------------------|-----------------|----------|---------------------------------------|-------------------|
|                          |                                                              | Water<br>Heater | Bed      | Study Table<br>& Chair                | Fan /<br>Air-cond |
| Executive Deluxe         | i                                                            | **              |          | F                                     | <b>&amp;</b> *    |
|                          |                                                              |                 |          | able & Chair, Cof<br>chen Cabinet, TV |                   |
| Executive Standard       | •                                                            | **              |          | FE                                    | <b>.</b> *        |
|                          | Other: Living Room, Dining Table & Chair, Co<br>and Sofa, TV |                 |          |                                       | fee Table         |
| Single (Air-Conditioned) | i                                                            | •               |          | F                                     | <b>&amp;</b> *    |
| Single Room              | i                                                            |                 |          |                                       | <b>3.</b>         |
| Twin (Air-Conditioned)   | **                                                           | * *             |          | F                                     | <b>*</b>          |
| Twin                     |                                                              |                 |          |                                       | <i>3</i> .        |
| Triple                   | ***                                                          |                 | <b>=</b> | T                                     | <i>3</i> ,        |

All of our rooms come with en-suite bathrooms and wardrobes.