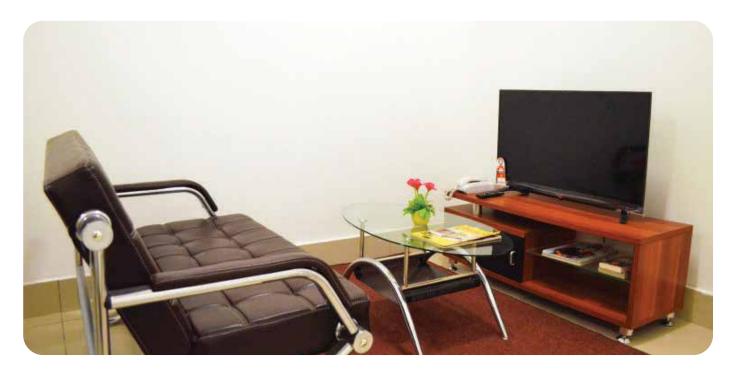

## Types of Room: On-campus

| Room Type                | Sleeps                                                       | Furnishings     |          |                                       |                   |
|--------------------------|--------------------------------------------------------------|-----------------|----------|---------------------------------------|-------------------|
|                          |                                                              | Water<br>Heater | Bed      | Study Table<br>& Chair                | Fan /<br>Air-cond |
| Executive Deluxe         | i                                                            | **              |          | F                                     | <b>&amp;</b> *    |
|                          |                                                              |                 |          | able & Chair, Cof<br>chen Cabinet, TV |                   |
| Executive Standard       | •                                                            | **              |          | FE                                    | <b>.</b> *        |
|                          | Other: Living Room, Dining Table & Chair, Co<br>and Sofa, TV |                 |          |                                       | fee Table         |
| Single (Air-Conditioned) | i                                                            | •               |          | F                                     | <b>&amp;</b> *    |
| Single Room              | i                                                            |                 |          |                                       | <b>3.</b>         |
| Twin (Air-Conditioned)   | **                                                           | * *             |          | F                                     | <b>*</b>          |
| Twin                     |                                                              |                 |          |                                       | <i>3</i> .        |
| Triple                   | ***                                                          |                 | <b>=</b> | T                                     | <i>3</i> ,        |

Choose our Executive Deluxe Room if you prefer luxury living and ultimate privacy, or the Twin and Triple Sharing if you opt for shared living and new friendships, all while having the comfort of being part of a friendly and vibrant community.