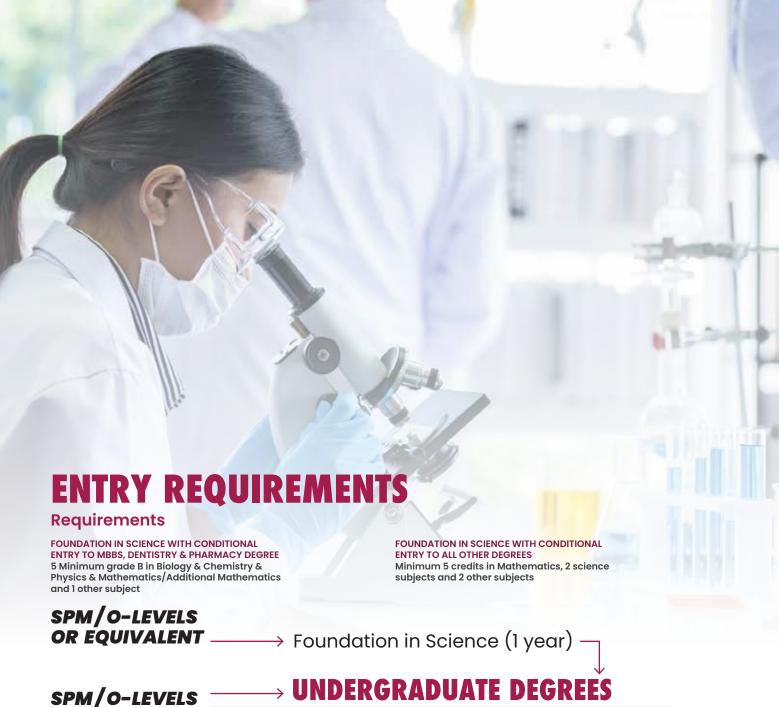

#### **SEMESTER 3**

Biology 2 Chemistry 2 Physics 2 Biomedical Sciences

SPM/O-LEVELS OR EQUIVALENT (2 YEARS)

- Biomedical Sciences
- MBBS
- Dentistry
- Environmental Health and Safety
- Medical Imaging
- Physiotherapy
- Business, Finance and Accounting
- Pharmacy
- Nursing
- Hospital Management
- Health Care Practice
- Engineering
- Information Technology