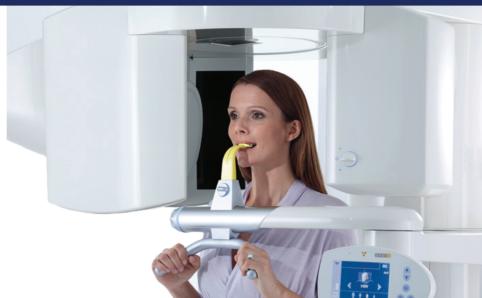

# **About The Workshop**

This workshop is designed for General Dental Practitioners to understand the application of this advanced imaging modality for the maxillofacial region. It includes the basic outline of radiation physics, acquiring CBCT images, troubleshooting any faults on CBCT images and identifying normal anatomical landmarks. The hands-on element of this course will provide the necessary skills in digital manipulation, storage and retrieval of the images.

Upon completion of this workshop, participants will be able to understand the general design of a controlled area for CBCT machines, understand the relevant principles and concepts in the acquiring and interpretation of CBCT images, understand X-ray radiation physics (including radiation hazards, hygiene and protection), acquire panoramic images, trouble-shoot faults on panoramic images, identify anatomical structures and understand digital manipulation, storage, and retrieval of the images.